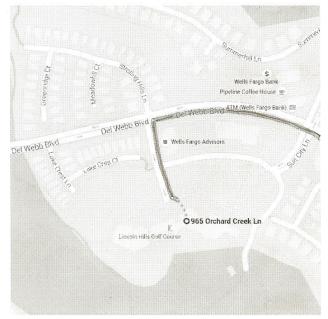

#### Follow Orchard Creek Ln to Del Webb Blvd

|    |    | 37 s (0.1                              | mi)    |
|----|----|----------------------------------------|--------|
| 1  | 1. | Head northwest toward Orchard Creek Ln |        |
|    |    |                                        | 33 ft  |
| Г* | 2. | Turn right onto Orchard Creek Ln       |        |
|    |    |                                        | 472 ft |

Destination will be on the left

26 s (295 ft)

1/28/2016 5:08 PN