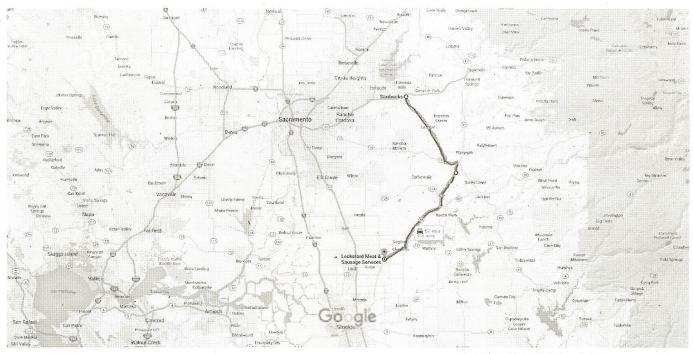

## Google Maps Starbucks to Lockeford Meat & Sausage Services Drive 46.6 miles, 57 min

Map data ©2016 Google 5 mi I

Continue on Latrobe Rd. Take CA-124 S and CA-88 W to Cotton St in Lockeford

56 min (46 6 mi)

| 4          | 2.  | Turn left at the 1st cross street onto La<br>Rd                     | trobe   |
|------------|-----|---------------------------------------------------------------------|---------|
|            |     |                                                                     | 16.7 mi |
| 4          | 3.  | Turn left onto CA-16 E                                              |         |
| r          | 4.  | Turn right onto CA-124 S                                            | 2.5 mi  |
| 1          | 5.  | Turn left onto Preston Ave                                          | 8.1 mi  |
| Ť          | 6.  | Preston Ave turns left and becomes E<br>St                          |         |
| <b>r</b> ≯ | ,7. | Turn right onto CA-124 S/S Church St<br>Octainue to follow CA-124 S | 041 IL  |
|            |     |                                                                     | 2.3 mi  |
| r          | 8.  | Slight right onto CA-88 W                                           |         |
|            |     | _                                                                   | 16.9 mi |
| 1          | 9.  | Turn left onto Cotton St                                            |         |

### Lockeford Meat & Sausage Services

19775 Cotton Street, Lockeford, CA 95237

These directions are for planning purposes only. You may find that construction projects, traffic, weather, or other events may cause conditions to differ from the map results, and you should plan your route accordingly. You must obey all signs or notices regarding your route.