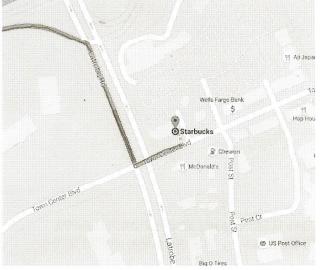

## Starbucks

4311 Town Center Boulevard, El Dorado Hills, CA 95762

 Head southwest on Town Center Blvd toward Latrobe Rd

12 s (217 ft)

the Pine

Foresthill

Zuver

Wheatland

Destination will be on the right

45 s (56 ft)