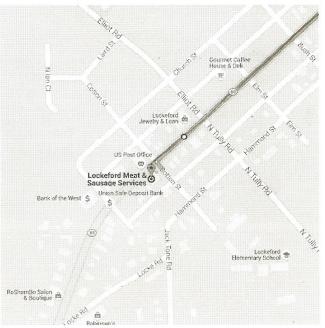

### Lockeford Meat & Sausage Services

19775 Cotton Street, Lockeford, CA 95237

These directions are for planning purposes only. You may find that construction projects, traffic, weather, or other events may cause conditions to differ from the map results, and you should plan your route accordingly. You must obey all signs or notices regarding your route.

## Lockeford Meat & Sausage Services

19775 Cotton Street, Lockeford, CA 95237

| 1 | 1. | Head northwest on Cotton St toward Main St                                                            |         |  |
|---|----|-------------------------------------------------------------------------------------------------------|---------|--|
| ۴ | 2. | Turn right at the 1st cross street onto CA-12 E/CA-88 E/Main St<br>Continue to follow CA-12 E/CA-88 E | 56 ft   |  |
| ۲ | 3. | Turn left onto CA-88 E                                                                                | 5.1 mi  |  |
| 1 | 4. | Turn left onto CA-49 N                                                                                | 20.4 mi |  |
| r | 5. | Turn right onto Jackson Gate Rd<br>Destination will be on the right                                   | 0.1111  |  |
|   |    |                                                                                                       | 1.5 mi  |  |