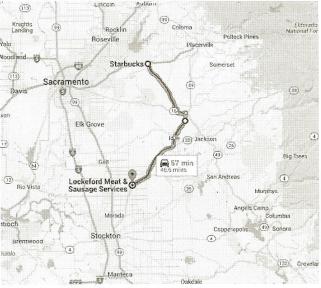

## Google Maps Starbucks to Lockeford Meat & Sausage Services Drive 46.6 miles, 57 min

Map data ©2016 Google 5 mi I

Continue on Latrobe Rd. Take CA-124 S and CA-88 W to Cotton St in Lockeford

56 min (46 6 mi)

| 4          | 2.  | Turn left at the 1st cross street onto La<br>Rd                     | trobe   |
|------------|-----|---------------------------------------------------------------------|---------|
|            |     |                                                                     | 16.7 mi |
| 4          | 3.  | Turn left onto CA-16 E                                              |         |
| r          | 4.  | Turn right onto CA-124 S                                            | 2.5 mi  |
| 1          | 5.  | Turn left onto Preston Ave                                          | 8.1 mi  |
| Ť          | 6.  | Preston Ave turns left and becomes E<br>St                          |         |
| <b>r</b> ≯ | ,7. | Turn right onto CA-124 S/S Church St<br>Octainue to follow CA-124 S | 041 IL  |
|            |     |                                                                     | 2.3 mi  |
| r          | 8.  | Slight right onto CA-88 W                                           |         |
|            |     | _                                                                   | 16.9 mi |
| 1          | 9.  | Turn left onto Cotton St                                            |         |

### Lockeford Meat & Sausage Services

19775 Cotton Street, Lockeford, CA 95237

These directions are for planning purposes only. You may find that construction projects, traffic, weather, or other events may cause conditions to differ from the map results, and you should plan your route accordingly. You must obey all signs or notices regarding your route.