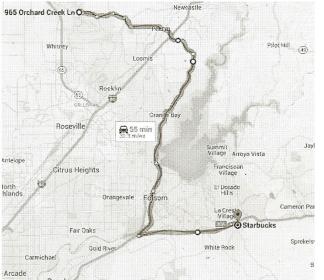

\*\*\*\*\*We are limited to 23 cars or 46 people\*\*\*\*\*\*

Google Maps 965 Orchard Creek Lane, Lincoln, CA to Starbucks Drive 32.3 miles, 55 min

965 Orchard Creek Ln

Lincoln, CA 95648

#### Follow Orchard Creek Ln to Del Webb Blvd

|    |    | 37 s (0.1                              | mi)    |
|----|----|----------------------------------------|--------|
| 1  | 1. | Head northwest toward Orchard Creek Ln |        |
|    |    |                                        | 33 ft  |
| Г* | 2. | Turn right onto Orchard Creek Ln       |        |
|    |    |                                        | 472 ft |

### Town Center Blvd in El Dorado Hills

|    |     | 52 min (32.1 i                                          | mi)                    |
|----|-----|---------------------------------------------------------|------------------------|
| ٢≯ | 3.  | Turn right onto Del Webb Blvd                           |                        |
| 41 | 4.  | Turn left onto Stoneridge Blvd                          | 0.4 mi                 |
| 4  | 5.  | Turn left onto Twelve Bridges Dr                        | 1.1 mi                 |
| ۲≯ | 6.  | Turn right onto Sierra College Blvd                     | 1.2 mi                 |
| ۹. | 7.  | Turn left onto English Colony Way                       | 0.8 mi                 |
| 1  | 8.  | Continue onto Rock Springs Rd                           | 3.4 mi                 |
| r  | 9.  | Turn right onto Brennans Rd                             | 1.9 mi                 |
| 4  | 10. | Turn left onto King Rd                                  | 1.3 mi                 |
| ۴  | 11. | Turn right onto Auburn Folsom Rd                        | 436 ft                 |
| 1  | 12. | Continue onto Folsom-Auburn Rd                          | 8.8 mi                 |
| 1  | 13. | Continue straight onto Folsom Blvd                      | 2.2 mi                 |
| *  | 14. | Turn right to merge onto US-50 E towa<br>Lake Tahoe     | 3.6 mi<br><b>ard S</b> |
| r  | 15. | Take exit 30A to merge onto Latrobe I                   | 6.9 mi<br>Rd<br>0.5 mi |
| 4  | 16. | Use the left lane to turn left onto Towr<br>Center Blvd | 1                      |

Destination will be on the left

26 s (295 ft)

1/28/2016 5:08 PN