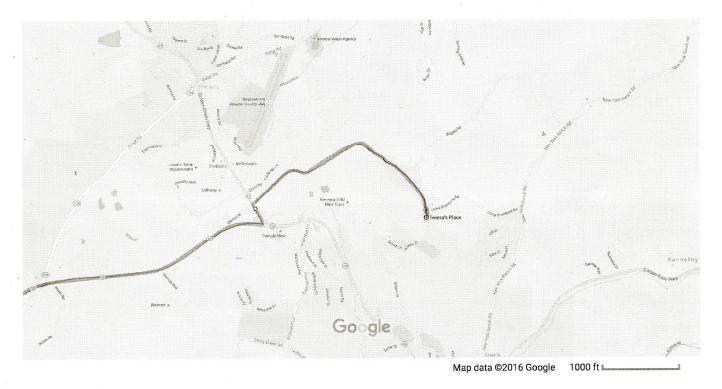

Google Maps Lockeford Meat & Sausage Services to Teresa's Drive 27.2 miles, 33 min

Teresa's is on the right just past China Graveyard Road. If you reach Stark Lane you have gone to far.

## Teresa's Place

1235 Jackson Gate Road, Jackson, CA 95642