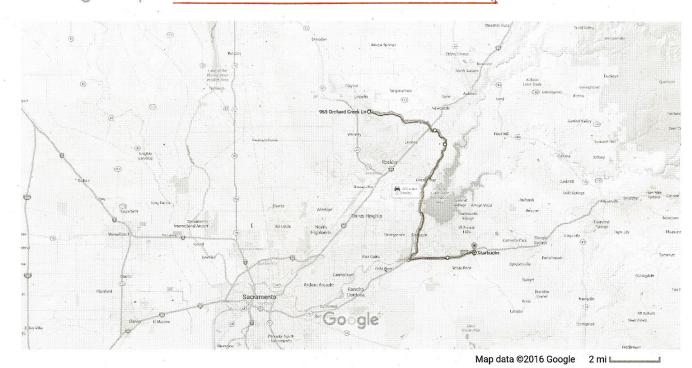

\*\*\*\*\*We are limited to 23 cars or 46 people\*\*\*\*\*\*

Google Maps 965 Orchard Creek Lane, Lincoln, CA to Starbucks Drive 32.3 miles, 55 min

965 Orchard Creek Ln

Lincoln, CA 95648

### Town Center Blvd in El Dorado Hills

|    |     | 52 min (32.1 i                                          | mi)                    |
|----|-----|---------------------------------------------------------|------------------------|
| ٢≯ | 3.  | Turn right onto Del Webb Blvd                           |                        |
| 41 | 4.  | Turn left onto Stoneridge Blvd                          | 0.4 mi                 |
| 4  | 5.  | Turn left onto Twelve Bridges Dr                        | 1.1 mi                 |
| ۲≯ | 6.  | Turn right onto Sierra College Blvd                     | 1.2 mi                 |
| ۹. | 7.  | Turn left onto English Colony Way                       | 0.8 mi                 |
| 1  | 8.  | Continue onto Rock Springs Rd                           | 3.4 mi                 |
| r  | 9.  | Turn right onto Brennans Rd                             | 1.9 mi                 |
| 4  | 10. | Turn left onto King Rd                                  | 1.3 mi                 |
| ۴  | 11. | Turn right onto Auburn Folsom Rd                        | 436 ft                 |
| 1  | 12. | Continue onto Folsom-Auburn Rd                          | 8.8 mi                 |
| 1  | 13. | Continue straight onto Folsom Blvd                      | 2.2 mi                 |
| *  | 14. | Turn right to merge onto US-50 E towa<br>Lake Tahoe     | 3.6 mi<br><b>ard S</b> |
| r  | 15. | Take exit 30A to merge onto Latrobe I                   | 6.9 mi<br>Rd<br>0.5 mi |
| 4  | 16. | Use the left lane to turn left onto Towr<br>Center Blvd | 1                      |